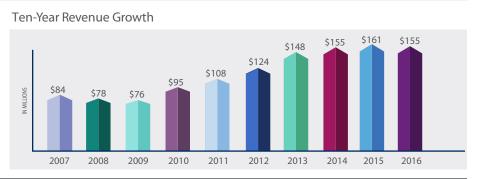

2012

 CFS reached \$100 million in revenues and is the broker dealer of choice for more than 150 credit unions across the U.S.

2008

• Launched Sorrento Pacific Financial

• CFS was founded in November 1996